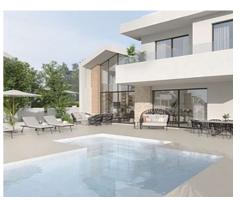

Magnificent villas in the area of Altavista, between San Pedro de Alcantara and Guadalmina Alta

## Location: San Pedro de Alcántara

This is an exclusive boutique collection of five brand-new detached and semi-detached • Reference: AP1461 homes that seamlessly blend luxury with nature. Every home is an example of • Bedrooms: 5 sustainable living, effectively combining luxurious style with environmentally friendly • Bathrooms: 4 architecture. Take in the serenity and tranquilly of the lush landscaping that surround each home, creating a personal haven that fosters an emotional connection with nature.

Price: 2,400,000 € - 2,520,000 €

• Plot Size: 508 - 722 m <sup>2</sup> • Built Size: 440 - 494 m <sup>2</sup>

• **Terrace:** 209 - 258 m <sup>2</sup>

Public user | |