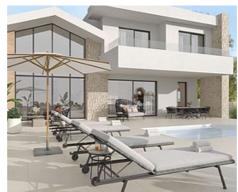

Magnificent villas in the area of Altavista, between San Pedro de Alcantara and Guadalmina Alta

## Location: San Pedro de Alcántara

This is an exclusive boutique collection of five brand-new detached and semi-detached • Reference: AP1461 homes that seamlessly blend luxury with nature. Every home is an example of • Bedrooms: 5 sustainable living, effectively combining luxurious style with environmentally friendly • Bathrooms: 4 architecture. Take in the serenity and tranquilly of the lush landscaping that surround each home, creating a personal haven that fosters an emotional connection with nature.

Price: 2,400,000 € - 2,520,000 €

• Plot Size: 508 - 722 m <sup>2</sup> • Built Size: 440 - 494 m <sup>2</sup>

• **Terrace:** 209 - 258 m <sup>2</sup>

Public user | |